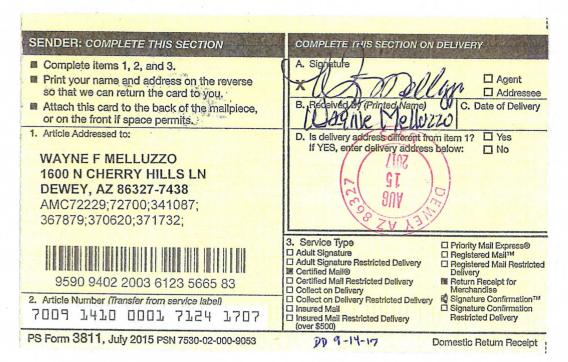

WAYNE F MELLUZZO 1600 N CHERRY HILLS LN DEWEY, AZ 86327-7438 AMC72229;72700;341087; 367879;370620;371732;

9590,9402 2003 6123 5665 83

2. Article Number (Transfer from service label)
71. 4410 0001 7124 1707

#### COMPLETE THIS SECTION ON DELIVERY

| A. Signature      | 0                         |                    |
|-------------------|---------------------------|--------------------|
| x 11 +            | 1/1                       | ☐ Agent            |
| * (())            | a secon                   | □ Addresse         |
| B. Redeived       | (Printed Name)            | C. Date of Deliver |
| Wagn              | e Mellozzo                |                    |
| D. Is delivery ad | dress different from iter | n 1? Yes           |

If YES, enter delivery address below:

- 3. Service Type

  ☐ Adult Signature
  ☐ Adult Signature Restricted Delivery
- ☐ Certified Mail®
   ☐ Certified Mail Restricted Delivery
- ☐ Collect on Delivery
  ☐ Collect on Delivery Restricted Delivery
  ☐ Insured Mail
- ☐ Insured Mail Restricted Delivery (over \$500)

□ Priority Mail Express®
 □ Registered Mail<sup>TM</sup>
 □ Registered Mail Restricte

TI No

- Registered Mail Restricted Delivery
- Return Receipt for Merchandise
- Signature Confirmation™ Signature Confirmation Restricted Delivery